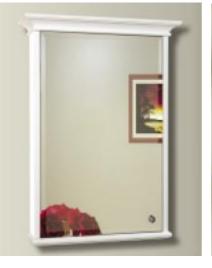

# **MEDICINE CABINET**

**MODEL#: HER 2633 1D S** 

### **HERA COLLECTION**

#### **FEATURES:**

- ONE 24X30" FULLY MIRRORED FRAMELESS DOOR W/ KNOB.
- TOP & BOTTOM ALUMINUM CONSTRUCTED CROWN MOLDING.
- FLAT SIDE COLUMNS.
- THREE ADJUSTABLE 3/8" THICK HIGH POLISHED GLASS SHELVES. BEHIND EACH DOOR.
- SHELVING WITH LOCKDOWN MECHANISM (NO HOLES IN CABINET).
- 165-DEGREE PROPRIETARY SOFT CLOSE HEAVY DUTY HINGES.
- HIGH RESOLUTION SILVER PLATE GLASS MIRRORS FRONT, BACK OF DOOR AND BACK WALL.
- BACK WALL MIRROR FULLY SEALED.
- PACKED IN FOUR WALL (FOLDED DOUBLE WALL) CORRUGATION.