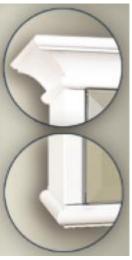

#### **FEATURES:**

- ONE 24X30" FULLY MIRRORED FRAMELESS DOOR W/ KNOB.
- TOP & BOTTOM ALUMINUM CONSTRUCTED CROWN MOLDING.
- FLAT SIDE COLUMNS.
- THREE ADJUSTABLE 3/8" THICK HIGH POLISHED GLASS SHELVES. BEHIND EACH DOOR.
- SHELVING WITH LOCKDOWN MECHANISM (NO HOLES IN CABINET).
- 165-DEGREE PROPRIETARY SOFT CLOSE HEAVY DUTY HINGES.
- HIGH RESOLUTION SILVER PLATE GLASS MIRRORS FRONT, BACK OF DOOR AND BACK WALL.
- BACK WALL MIRROR FULLY SEALED.
- PACKED IN FOUR WALL (FOLDED DOUBLE WALL) CORRUGATION.